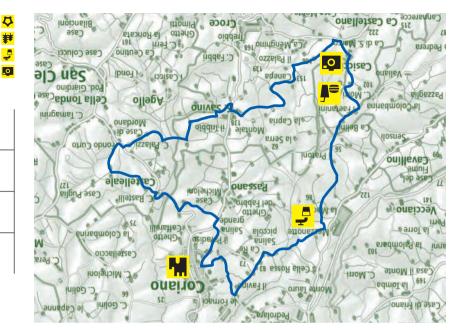

old village

sjed 📕

| Km    | town/village   | notes                                                                   |  |
|-------|----------------|-------------------------------------------------------------------------|--|
| 0,00  | Coriano        | Downhill turn left Via Lavatoio                                         |  |
|       |                | straight at junction 0.25 km                                            |  |
| 0,35  |                | Straight on Via Ca' Chiarzi then at 0.68                                |  |
|       |                | km uphill keep right                                                    |  |
| 0,83  |                | Turn left uphill at the exit 0.96 km                                    |  |
|       |                | turn right asph                                                         |  |
| 1,12  |                | Turn left Via Vicinale Flaminia Conca                                   |  |
|       |                | at junction at 1.8 km left on gravel                                    |  |
| 2,01  |                | Exit Via Vicinale Scaricalasino                                         |  |
|       |                | on asph right then at 2.7 km left Via Saline                            |  |
| 3,75  |                | Keep right at junction uphill on asph                                   |  |
| 4.40  | Contalla ala   | at 4.35 km exit Via Saline right                                        |  |
| 4,42  | Castelleale    | Turn left on dt at 5.28 km junction left<br>At junction straight uphill |  |
| 5,50  |                | at 6.1 km exit onto asph right                                          |  |
| 7,44  |                | Exit Via Delle Fonti right Via Ca' Amino                                |  |
| 1,77  |                | at 7.6 km straight keep right to traffic lights                         |  |
| 7,79  | San Savino     | Exit at San Savino Castle                                               |  |
| 1,10  |                | (Fattoria del Piccione)                                                 |  |
| 8,21  |                | Turn left at 8.95 km exit onto asph                                     |  |
| -,    |                | left downhill                                                           |  |
| 9,19  |                | Keep right, at the bottom up left uphill                                |  |
| 11,70 |                | Turn right at 12.2 km right                                             |  |
| 12,70 | Montecolombo   | Turn left at 12.8 km cross ditch on bridge                              |  |
| -     |                | then right and left uphill                                              |  |
| 13,00 | "II Capannino" | Arrival at "Il Capannino" at 13.6 km exit                               |  |
|       |                | on asph right                                                           |  |
| 13,72 |                | Turn right at 14.1 km, opposite "Zio                                    |  |
|       |                | Monti" farm, right downhill on asph                                     |  |
| 14,55 |                | Right into field at 15.1 km end of descent                              |  |
|       |                | cross road and continue straight on dt                                  |  |
| 15,40 |                | Keep right straight at 16.05 km exit on asph right                      |  |
| 16,60 |                | At the junction left at 16.86 km junction right                         |  |
| 17,59 |                | At the junction straight left at 17.8 km junction right downhill        |  |
| 18,86 |                | At the bottom right then left                                           |  |
| 10,00 |                | at 18.75 km turn right                                                  |  |
| 19,03 |                | Turn right ("Ordine e Vita" Farm)                                       |  |
| 10,00 |                | at 19.35 km left                                                        |  |
| 19,40 |                | Turn right at 19.6 km straight over small bridge                        |  |
| 20,06 |                | Turn left at 20.68 km exit on asph left                                 |  |
| 21,12 |                | Turn right at 21.50 km right                                            |  |
| 21,74 |                | Turn left at 22.01 km                                                   |  |
| 22,40 | Coriano        | Arrival in Coriano (Piazza Mazzini)                                     |  |
| ,     |                |                                                                         |  |

## **1.** Along the ridges of the Gothic Line

This bike trail runs along the Gothic line where so many bloody battles took place and leads through the territory of Coriano, San Clemente and Montecolombo. The course is all ups and downs and starts on Mazzini square in Coriano, at the Castelleale castle of San Clemente which you leave on your right hand side. Follow the dirt road to the castle of San Savino, Then, through vineyards, grain fields and groves of olive trees, ride towards the road from Croce to Montecolombo, From here, you descend for about 1 km, and then the road goes up and down until it reaches Coriano after less than 8 km. The castles of Montecolombo and Montescudo are well worth a visit.