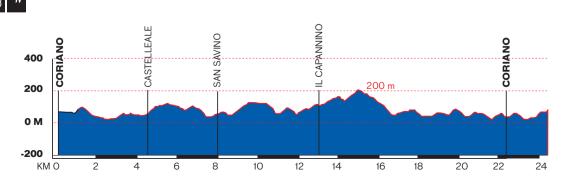

## of the Gothic Line

| Distance<br><b>km 22,40</b> | Difficulty<br><b>medium</b> | Overall gradient <b>m 1.455</b> |
|-----------------------------|-----------------------------|---------------------------------|
| Particular<br>gradients     | Il Capannino climb          | 9 4,7%-max 20%                  |
|                             | Via Casicchio dese          | cent 8,9%-max 18%               |

627 m Uphill gradient

MALATESTA & MONTEFELTRO

**RIVIERA DI RIMINI** 

Ö

**927 m** Downhill gradient

4'G my Asphalt stretches

ՀԾ այ Dirt track stretches

termal spa роом Β 🛃 cyntcy water eltseo panorama \_0 kελ

## **1.** Along the ridges of the Gothic Line

This bike trail runs along the Gothic line where so many bloody battles took place and leads through the territory of Coriano, San Clemente and Montecolombo. The course is all ups and downs and starts on Mazzini square in Coriano, at the Castelleale castle of San Clemente which you leave on your right hand side. Follow the dirt road to the castle of San Savino, Then, through vineyards, grain fields and groves of olive trees, ride towards the road from Croce to Montecolombo, From here, you descend for about 1 km, and then the road goes up and down until it reaches Coriano after less than 8 km. The castles of Montecolombo and Montescudo are well worth a visit.