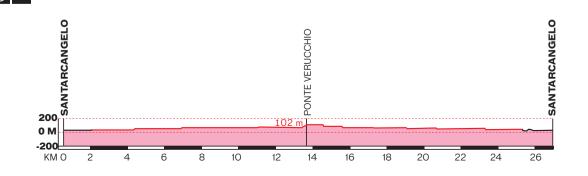

## The cradle of the Malatesta

MALATESTA & MONTEFELTRO

RIVIERA DI RIMINI

| Km    | town/village                       | notes                             |
|-------|------------------------------------|-----------------------------------|
| 0,00  | Santarcangelo<br>piazza Ganganelli |                                   |
| 10,68 |                                    | Warning: ford                     |
| 10,75 |                                    | Single track                      |
| 13,65 |                                    | Ponte Verucchio right 200 m       |
| 13,80 | Ponte Verucchio                    |                                   |
| 14,00 |                                    | Left towards Rimini-Santarcangelo |
| 23,40 |                                    | Two signs: straight for Rimini,   |
|       |                                    | for Santarcangelo right           |
| 23,60 |                                    | Left Santarcangelo                |
| 27,00 | Santarcangelo<br>piazza Ganganelli | Arrival                           |

## 14. The cradle of the Malatesta

The start is at the historical centre of Santarcangelo. Leaving the central square and going towards the stadium, you arrive at the first roundabout which vou simply cross and continue straight on. At the second roundabout, turn left, then right at the third roundabout and continue straight on until you get to a dirt road on your right. After the gate, the actual off-roads part of the tour begins. Take the path on the banks of the river and continue along towards the hills keeping the river on your left hand side until you get to Ponte Verucchio. The path is ideal for short stops to observe the geological characteristics and the water fowls populating the river. From Ponte Verucchio you might also choose to visit the fortresses of Verucchio. Torriana and Montebello. From Ponte Verucchio vou return on the bike path on the right bank of the Marecchia until you get back to your starting point.