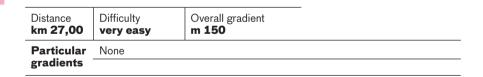

## The cradle of the Malatesta

MALATESTA & MONTEFELTRO

RIVIERA DI RIMINI

| Km    | town/village                       | notes                             |
|-------|------------------------------------|-----------------------------------|
| 0,00  | Santarcangelo<br>piazza Ganganelli |                                   |
| 10,68 |                                    | Warning: ford                     |
| 10,75 |                                    | Single track                      |
| 13,65 |                                    | Ponte Verucchio right 200 m       |
| 13,80 | Ponte Verucchio                    |                                   |
| 14,00 |                                    | Left towards Rimini-Santarcangelo |
| 23,40 |                                    | Two signs: straight for Rimini,   |
|       |                                    | for Santarcangelo right           |
| 23,60 |                                    | Left Santarcangelo                |
| 27,00 | Santarcangelo<br>piazza Ganganelli | Arrival                           |

## 14. The cradle of the Malatesta

The start is at the historical centre of Santarcangelo. Leaving the central square and going towards the stadium, you arrive at the first roundabout which vou simply cross and continue straight on. At the second roundabout, turn left, then right at the third roundabout and continue straight on until you get to a dirt road on your right. After the gate, the actual off-roads part of the tour begins. Take the path on the banks of the river and continue along towards the hills keeping the river on your left hand side until you get to Ponte Verucchio. The path is ideal for short stops to observe the geological characteristics and the water fowls populating the river. From Ponte Verucchio you might also choose to visit the fortresses of Verucchio. Torriana and Montebello. From Ponte Verucchio vou return on the bike path on the right bank of the Marecchia until you get back to your starting point.