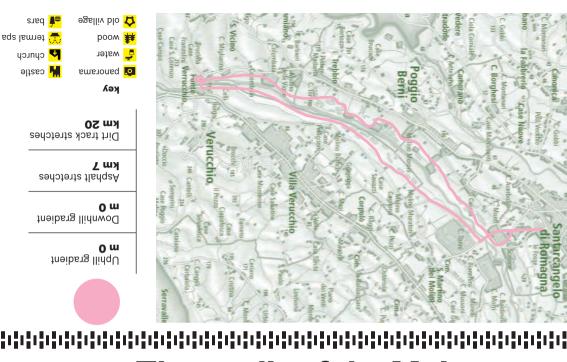

## The cradle of the Malatesta

MALATESTA & MONTEFELTRO

RIVIERA DI RIMINI

| Km    | town/village                       | notes                             |
|-------|------------------------------------|-----------------------------------|
| 0,00  | Santarcangelo<br>piazza Ganganelli |                                   |
| 10,68 |                                    | Warning: ford                     |
| 10,75 |                                    | Single track                      |
| 13,65 |                                    | Ponte Verucchio right 200 m       |
| 13,80 | Ponte Verucchio                    |                                   |
| 14,00 |                                    | Left towards Rimini-Santarcangelo |
| 23,40 |                                    | Two signs: straight for Rimini,   |
|       |                                    | for Santarcangelo right           |
| 23,60 |                                    | Left Santarcangelo                |
| 27,00 | Santarcangelo<br>piazza Ganganelli | Arrival                           |

## 14. The cradle of the Malatesta

The start is at the historical centre of Santarcangelo. Leaving the central square and going towards the stadium, you arrive at the first roundabout which vou simply cross and continue straight on. At the second roundabout, turn left, then right at the third roundabout and continue straight on until you get to a dirt road on your right. After the gate, the actual off-roads part of the tour begins. Take the path on the banks of the river and continue along towards the hills keeping the river on your left hand side until you get to Ponte Verucchio. The path is ideal for short stops to observe the geological characteristics and the water fowls populating the river. From Ponte Verucchio you might also choose to visit the fortresses of Verucchio. Torriana and Montebello. From Ponte Verucchio vou return on the bike path on the right bank of the Marecchia until you get back to your starting point.

## key

dt dirt trackasph asphaltSS A-roadSP provincial road