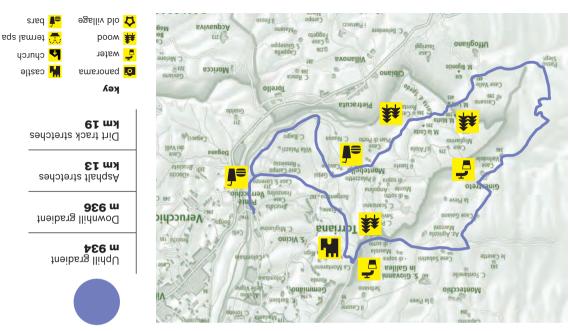

## In the chestnut wood

10

5

| RIVIERA DI RIMINI | 15    | In th                | e ches               | tnut wo                  | od               |                                                                                                                                                                                                                                                                                                                                                                                                                                                                                                                                                                                                                                                                                                                                                                                                                                                                                                                                                                                                                                                                                                                                                                                                                                                                                                                                                                                                                                                                                                                                                                                                                                                                                                                                                                                                                                                                                                                                                                                                                                                                                                                               |
|-------------------|-------|----------------------|----------------------|--------------------------|------------------|-------------------------------------------------------------------------------------------------------------------------------------------------------------------------------------------------------------------------------------------------------------------------------------------------------------------------------------------------------------------------------------------------------------------------------------------------------------------------------------------------------------------------------------------------------------------------------------------------------------------------------------------------------------------------------------------------------------------------------------------------------------------------------------------------------------------------------------------------------------------------------------------------------------------------------------------------------------------------------------------------------------------------------------------------------------------------------------------------------------------------------------------------------------------------------------------------------------------------------------------------------------------------------------------------------------------------------------------------------------------------------------------------------------------------------------------------------------------------------------------------------------------------------------------------------------------------------------------------------------------------------------------------------------------------------------------------------------------------------------------------------------------------------------------------------------------------------------------------------------------------------------------------------------------------------------------------------------------------------------------------------------------------------------------------------------------------------------------------------------------------------|
| RIVIER            |       | Distance<br>km 32,00 | Difficulty<br>medium | Overall gradient m 1.870 |                  |                                                                                                                                                                                                                                                                                                                                                                                                                                                                                                                                                                                                                                                                                                                                                                                                                                                                                                                                                                                                                                                                                                                                                                                                                                                                                                                                                                                                                                                                                                                                                                                                                                                                                                                                                                                                                                                                                                                                                                                                                                                                                                                               |
| 0                 |       |                      | Via Poggiolo climb   | 8,3%-max 25%             | M. Matto climb   | 10%-max 30%                                                                                                                                                                                                                                                                                                                                                                                                                                                                                                                                                                                                                                                                                                                                                                                                                                                                                                                                                                                                                                                                                                                                                                                                                                                                                                                                                                                                                                                                                                                                                                                                                                                                                                                                                                                                                                                                                                                                                                                                                                                                                                                   |
|                   | P:    | Particular           | I Malardot descent   | 8%-max 32%               | Montebello climb | 10%-max 25%                                                                                                                                                                                                                                                                                                                                                                                                                                                                                                                                                                                                                                                                                                                                                                                                                                                                                                                                                                                                                                                                                                                                                                                                                                                                                                                                                                                                                                                                                                                                                                                                                                                                                                                                                                                                                                                                                                                                                                                                                                                                                                                   |
| Λ                 |       | gradients            | Ginestreto climb     | 13%-max 20%              | Saiano descent   | 7,5%-max 19%                                                                                                                                                                                                                                                                                                                                                                                                                                                                                                                                                                                                                                                                                                                                                                                                                                                                                                                                                                                                                                                                                                                                                                                                                                                                                                                                                                                                                                                                                                                                                                                                                                                                                                                                                                                                                                                                                                                                                                                                                                                                                                                  |
|                   | _     |                      | "Giungla dei castag  | gni" desc. 15%-max 20%   |                  |                                                                                                                                                                                                                                                                                                                                                                                                                                                                                                                                                                                                                                                                                                                                                                                                                                                                                                                                                                                                                                                                                                                                                                                                                                                                                                                                                                                                                                                                                                                                                                                                                                                                                                                                                                                                                                                                                                                                                                                                                                                                                                                               |
| 60                | CHIO  |                      | ESTRETO              | GIUNGLA<br>DEI CASTAGNI  | MONTEBELLO       | MARECCHIA<br>PONTE<br>VERUCCHIO                                                                                                                                                                                                                                                                                                                                                                                                                                                                                                                                                                                                                                                                                                                                                                                                                                                                                                                                                                                                                                                                                                                                                                                                                                                                                                                                                                                                                                                                                                                                                                                                                                                                                                                                                                                                                                                                                                                                                                                                                                                                                               |
|                   |       | _                    | GINEST               | 568 m                    |                  |                                                                                                                                                                                                                                                                                                                                                                                                                                                                                                                                                                                                                                                                                                                                                                                                                                                                                                                                                                                                                                                                                                                                                                                                                                                                                                                                                                                                                                                                                                                                                                                                                                                                                                                                                                                                                                                                                                                                                                                                                                                                                                                               |
| 400               | PONTE |                      | os J                 |                          |                  | A NAME OF THE PROPERTY OF THE |
| 20                | 0     |                      |                      |                          |                  |                                                                                                                                                                                                                                                                                                                                                                                                                                                                                                                                                                                                                                                                                                                                                                                                                                                                                                                                                                                                                                                                                                                                                                                                                                                                                                                                                                                                                                                                                                                                                                                                                                                                                                                                                                                                                                                                                                                                                                                                                                                                                                                               |