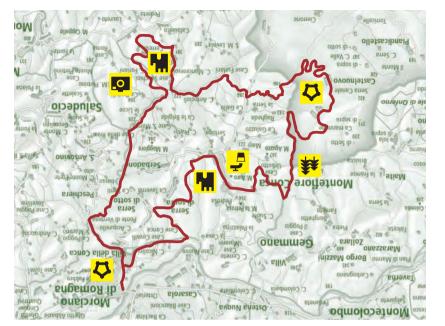

## **5.** The ancient roads of Montefiore

A trail that follows ancient roads used until the Middle Ages. You start in Morciano and set out towards Montefiore, then Saludecio, After a slight slope you take a side road and climb up towards San Teodoro. The track arrives in Montebaiacane where, staying on the hill crest, you pass Cabianco and reach the castle in Cerreto. A track with ups and downs takes you to the village of Castelnuovo, with a very demanding downward stretch and a rise up to the fortress of Montefiore. You pass the village and from the crossroads with via Forca go up to the highest point of this tour. After some more ups and downs you negotiate a bump and prepare for the final descent on this tour, on gravel and stones, towards Morciano.