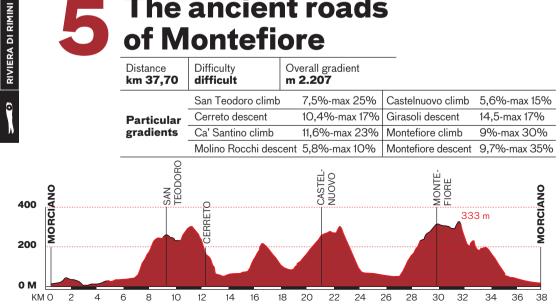

## The ancient roads of Montefiore

**MALATESTA & MONTEFELTRO** 

201.1 m Downhill gradient

6 W 3 Asphalt stretches

۲,85 my Dirt track stretches

212121212121212121

| Km    | town/village                                    | notes                                     |
|-------|-------------------------------------------------|-------------------------------------------|
| 0,00  | Morciano - piazza del Popolo                    | Take Via Marconi towards Montefiore       |
| 0,70  | roundabout                                      | Straight towards Montefiore               |
| 1,15  | iunction                                        | Left towards Saludecio                    |
| 2,30  | J                                               | Right on dt downhill                      |
| 6,41  | bridge                                          | Left dt over bridge                       |
| 8,65  | junction                                        | Straight on asph main                     |
| 9,35  | J                                               | Right on dt alongside house               |
| 10,20 | abandoned house                                 | Left on uphill path                       |
| 10,28 | end of climb                                    | Right follow main track                   |
| 10,74 | chicken pen                                     | Right                                     |
| 11,20 | farm then dangerous descent                     | Right                                     |
| 12,10 |                                                 | Right on asph downhill                    |
| 12,25 | Cerreto then dangerous                          | Right on main dt then path                |
| ,     | descent                                         | alongside stream                          |
| 13,57 | after small ford - crossroads                   | Left on flat path                         |
| 15,42 | junction                                        | Right on asph uphill                      |
| 16,65 | cross SP                                        | Straight on dt downhill                   |
| 19,08 | iunction                                        | Right on dt uphill                        |
| 21,55 | exit village of Castelnuovo                     | Right on main dt                          |
| 22,75 | small chapel                                    | Right on path downhill                    |
| 23,43 |                                                 | Right                                     |
| 24,38 | at the top of the climb                         | Left downhill                             |
| 24,52 | junction                                        | Left                                      |
| 24,58 | ford                                            | Left on path in the woods                 |
| 26,32 |                                                 | Right in the woods                        |
| 26,50 |                                                 | Right on main track                       |
| 27,44 | cement ford                                     | Straight uphill                           |
| 27,48 |                                                 | Right on path in the woods                |
| 28,11 |                                                 | Straight uphill                           |
| 29,72 |                                                 | Right on asph as far as climb follow asph |
|       |                                                 | road for Montefiore                       |
| 30,44 | piazza di Montefiore -                          | Straight - leave the village              |
|       | left fountain                                   |                                           |
| 31,32 |                                                 | Left to Morciano                          |
| 31,63 | <u>(1 000 1 1 1 1 1 1 1 1 1 1 1 1 1 1 1 1 1</u> | Left on Via Forca uphill                  |
| 31,95 | after 200 m dangerous descent                   | Left on path                              |
| 32,65 | chestnut wood                                   | Right on main track                       |
| 33,28 |                                                 | Left downhill                             |
| 33,45 |                                                 | Right follow main cycle path              |
| 33,85 |                                                 | Left                                      |
| 34,00 |                                                 | Left<br>Diahturchill                      |
| 34,05 | aracerada                                       | Right uphill                              |
| 34,17 | crossroads                                      | Straight on asph downhill                 |
| 34,55 | church                                          | Left on dt downhill                       |
| 35,75 |                                                 | Right on asph                             |
| 36,35 | auburba of Magalana                             | Straight towards Morciano di Romagna      |
| 37,70 | suburbs of Morciano                             | Straight into the centre                  |

## **5.** The ancient roads of Montefiore

A trail that follows ancient roads used until the Middle Ages. You start in Morciano and set out towards Montefiore, then Saludecio, After a slight slope you take a side road and climb up towards San Teodoro. The track arrives in Montebaiacane where, staying on the hill crest, you pass Cabianco and reach the castle in Cerreto. A track with ups and downs takes you to the village of Castelnuovo, with a very demanding downward stretch and a rise up to the fortress of Montefiore. You pass the village and from the crossroads with via Forca go up to the highest point of this tour. After some more ups and downs you negotiate a bump and prepare for the final descent on this tour, on gravel and stones, towards Morciano.